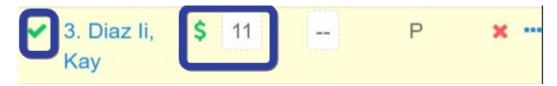

- 4. Complete a final review of the team to ensure all players are listed, and the roster is correct. Please ensure:
  - a. All jersey numbers are listed.
  - b. The player passes are laminated as a single pass and have the Registrar's signature in the bottom right of the pass.
  - c. To be eligible, all players and coaching staff must show a green checkmark and a green dollar sign.