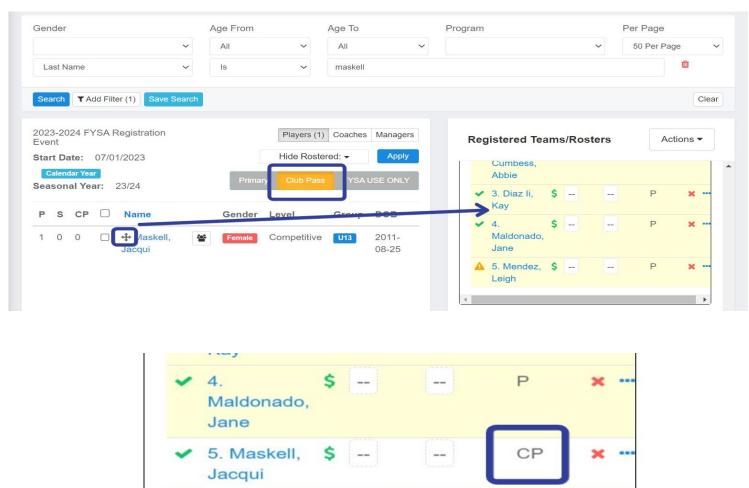

3. To add a Club Pass player, use filters to locate the player, click the toggle to the left of the name, and drag onto the roster (the player **CANNOT** also be rostered as primary to another State Cup team). Please note that the option to club pass a player will only be available if their membership has been purchased (green dollar sign shown on their primary team roster).