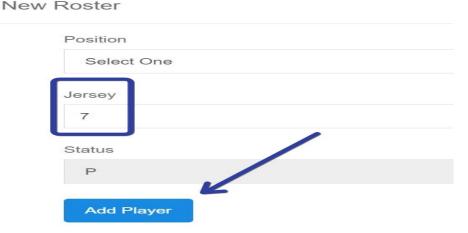

- Once you have located the players, either checkmark the box to the left of their names -> click Add to Team <u>or</u> use the toggle symbol to drag and drop an individual player onto the event roster.
  - a. If utilizing the 'Add to Team' pathway, the players will automatically be added to the event roster. Before clicking 'Add to Team' ensure that you have the correct player status (Primary or Club Pass). Please add the jersey number.

b. If utilizing the drag and drop pathway, ensure that you have the correct player status (Primary or Club Pass) and add the jersey number. Click 'Add Player.'

Competition Questions? Email gdegregorio@fysa.com