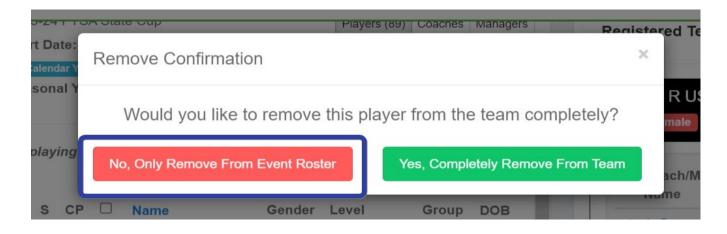

## To Remove a Player:

To remove a player, click the Red X to the right of the player's name and select 'No, Only Remove From Event Roster'. This will ensure the player is removed from <u>only</u> the Event Roster and not the team in the FYSA Registration Event/Team Player Pool.