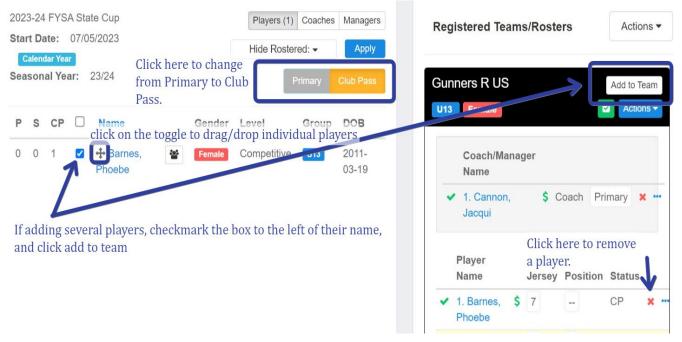

## To Add a Primary or Club Pass Player:

Utilize your filters to locate the players you wish to add to the event. Select if you wish to add the player as Primary or Club Pass (please be mindful of the event rostering rules). Rostercompliant players (and coaches) will show as automatically approved.

- Once you have located the players, either checkmark the box to the left of their names -> click Add to Team <u>or</u> use the toggle symbol to drag and drop an individual player onto the event roster.
  - a. If utilizing the 'Add to Team' pathway, the players will automatically be added to the event roster. Before clicking 'Add to Team' ensure that you have the correct player status (Primary or Club Pass). Please add the jersey number.

b. If utilizing the drag and drop pathway, ensure that you have the correct player status (Primary or Club Pass) and add the jersey number. Click 'Add Player.'

Competition Questions? Email gdegregorio@fysa.com