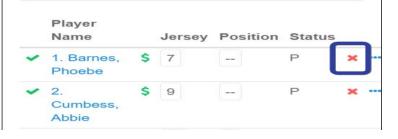

## To Remove a Player:

To remove a player, click the Red X to the right of the player's name and select 'No, Only Remove From Event Roster'. This will ensure the player is removed from <u>only</u> the Event Roster and not the team in the FYSA Registration Event/Team Player Pool.